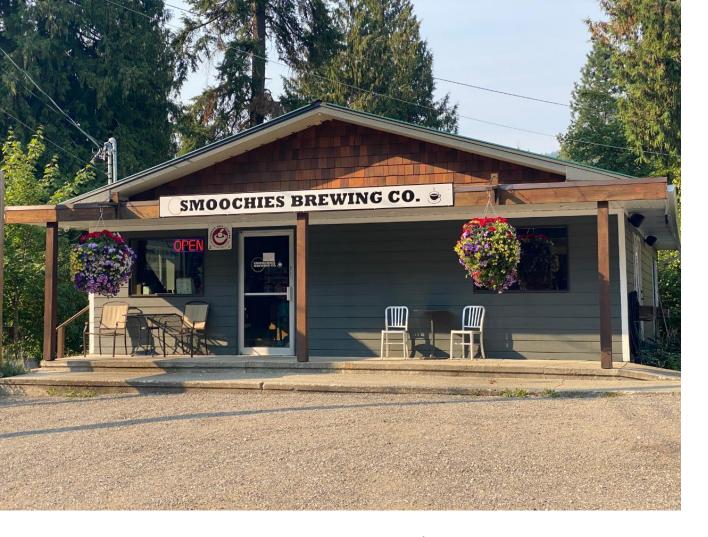

## 1885 BAKERY FRONTAGE ROAD Christina Lake British Columbia

\$800,000

LIVE THE DREAM! Work hard for 6 months and take the rest of the year off! This very high profile business sits on a 150' of prime highway frontage in beautiful Christina Lake B.C. The property offers 2 amazing buildings, lots of space for customer parking, as well as accommodation for your RV or Motorhome while you live and work the season! The Smoochies building was completely and professionally updated seven years ago, as well as the septic system which is capable of handling 2 restaurants! The second building has been nicely modernized as well, and has a great tenant in Lake Life Cannabis Co., now in its fifth year of a five year lease and operates all year round. After a hard days work you can head on down to the lake for a swim, there is a pathway beside the property that leads to public access Ritchie Beach, only a 3 minute walk from your new endeavour! The zoning allows for many uses, including a dwelling unit, a retail store, a medical & dental clinic, and eating & drinking establishments. Seller willing to finance! Call your REALTOR(R) today for all the info on this awesome opportunity! (id:6769)