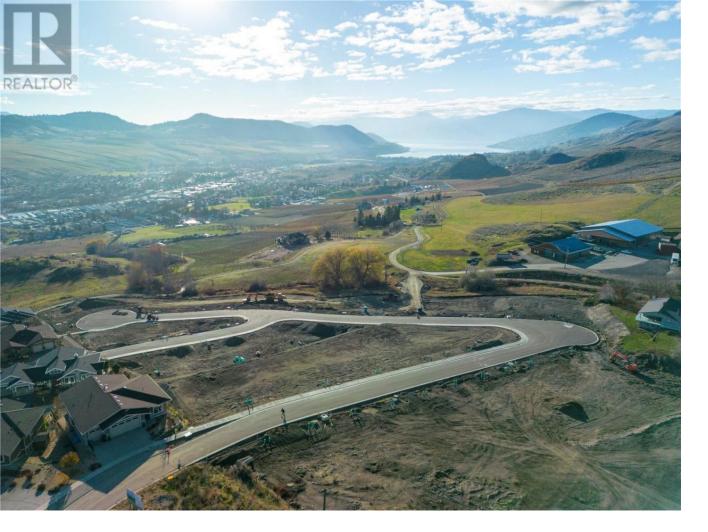

## 3398 Davison Road 19 Vernon British Columbia

\$399,900

Turtle Mountain provides incredible Okanagan Lake and valley views. Live within the amazing nature Vernon has to offer while being only steps away from local amenities and the city's core. Enjoy also the Grey Canal hiking trail and mesmerizing Bella Vista views, world famous beaches, award winning wineries and spectacular golf courses. They are only minutes away! Tassie Creek Estate has been created to help celebrate all that this region has to offer. A stunning 5 acre park with all its beauty compliments the estate's area and outdoor living. Build your dream home the way you want with the builder you desire. Choose a customized layout, and take 20 months to build. The possibilities of this property are endless. (id:6769)