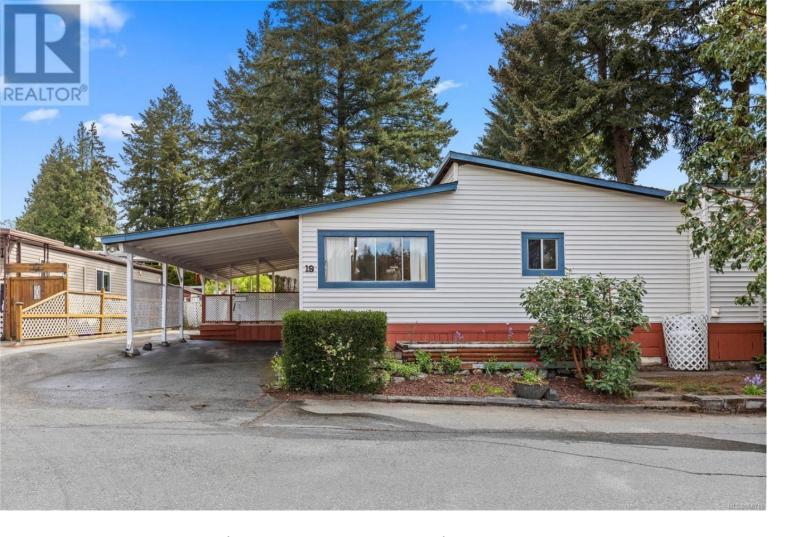

## 5854 Turner Road 19 Nanaimo British Columbia

\$299,900

Woodgrove Estates Mobile Home Park is a well run 55+ community located in a prime North Nanaimo location with easy access to Longwood Station, Woodgrove Mall and every amenity. Unit 19 sits on a large corner lot with mature trees, garden beds and a large workshop. There is plenty of parking under the covered carport or additional spaces on the adjacent extra long driveway. This sprawling home is spread over 1966 sq ft and features 3 bedrooms + a den. The primary bedroom includes a walk-in closet and ensuite bathroom with a soaker tub. The island kitchen has no shortage of cabinet storage and counter space! In the living room you will find a cozy fireplace and plenty of room for any furniture layout. Completing the home is the dining room with room for large family gatherings, a full size laundry room and multiple storage closets. The pad fee for the next owner will be \$624 per month, pets are permitted in the park and there is a clubhouse with an active social schedule if you care to join in! All measurements are approximate. (id:6769)