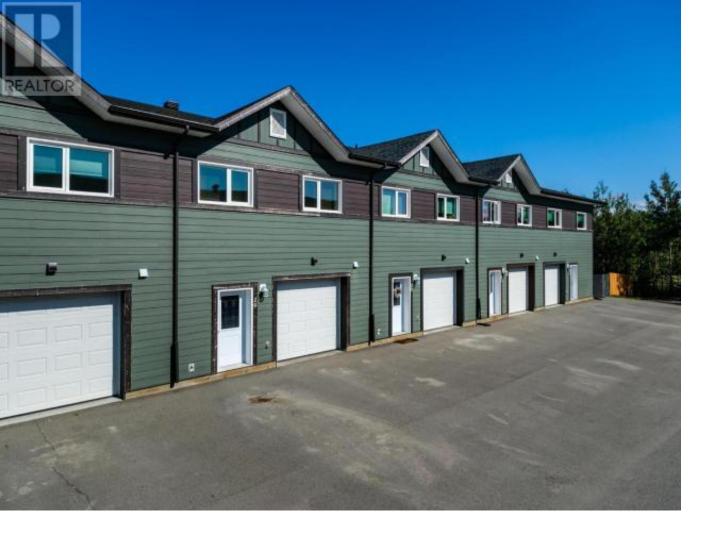

## Whitehorse Yukon

\$499.900

Greenbelt! Garage! Fenced! Why Pay More? Welcome to unit 19-92 Iskoot in Whistle Bend. This townhome has it all and won't last long in this market. Boasting a roomy 1869 SF of living space, this 3 Bedroom, 3 Bathroom home also features a second living room, a deep single car garage and a fenced backyard. The open concept living/kitchen/dinning is great for entertaining and the home is located steps from the visitor parking for the complex, how convenient? Tons of light radiates through the home with the extra windows this end unit offers! Built in 2018, with R40/70 Insulation, it doesn't get any better! It's here now but won't last long, call today for your personal tour or check out our Exclusive iGuide 3D tour in the multimedia link. (id:6769)