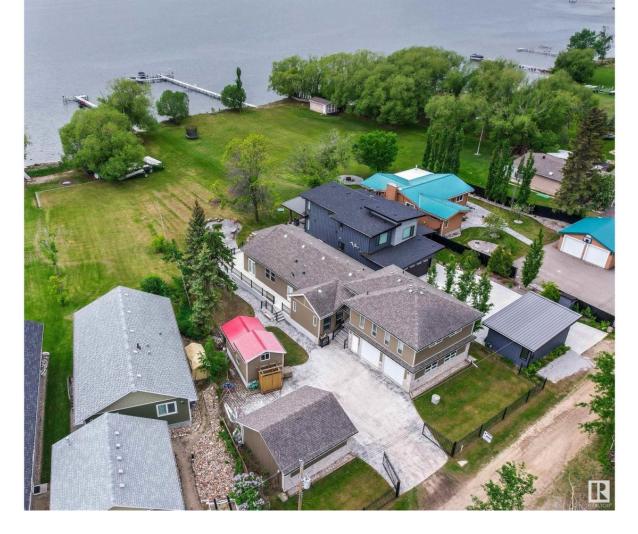

## Rural Parkland County Alberta

\$1,299,000

Youll fall in love with this gorgeous 2,748 sq ft country-style cottage found on the sunny southwest-facing shores of Rizzie Beach, Wabamun Lake. The large 1/4 acre pie-shaped lot 150 ft long provides 100ft of width at the front and 50 ft of beachfront. The main floor boasts a spacious living room, a dining area, a rustic kitchen with S/S appliances, granite countertops and natural solid wood cabinets and a beautiful bright sunroom surrounded by windows, all with scenic lake views. The primary bdrm includes an en-suite bath, complemented by two additional bdrms and two full baths. The upper floor offers a separate guest suite with a full kitchen and open living room, two more bdrms, and a 3-pc bath providing extra space for family or guests. The property includes an oversized attached double garage, a second detached double garage, a secondary guest house with a bdrm, loft and 2-pc bath and a spacious deck that leads down to the patio with a firepit all surrounded by the beautifully landscaped grounds. (id:6769)