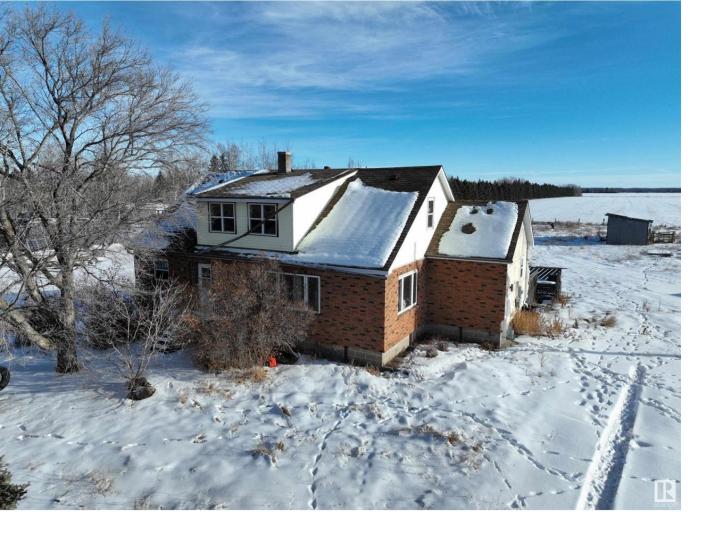

## Rural Leduc County Alberta

\$155,000

Foreclosure Opportunity! This 2400+ Sqr.ft. home sits on a large 0.74 acre lot just steps outside Warburg in Rural Leduc County. Tons of potential with 5 bedrooms and 2 bathrooms. Property to be sold AS IS. (id:6769)