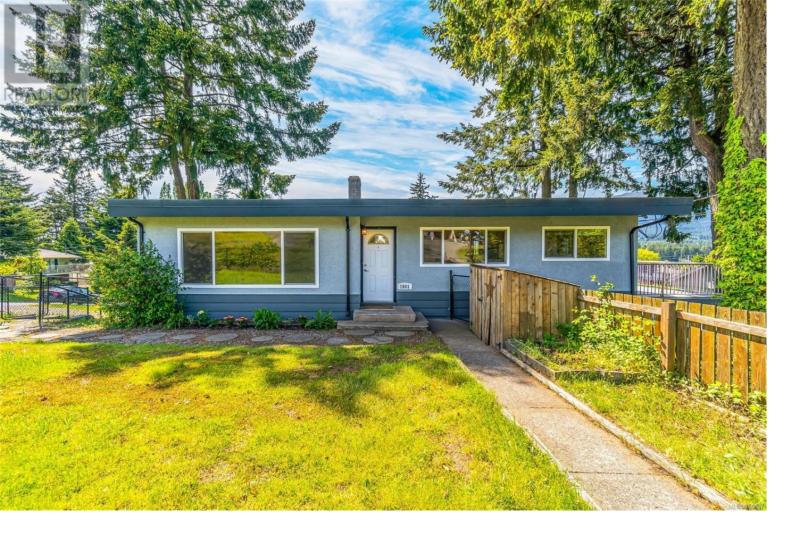

## 1901 Meredith Road Nanaimo British Columbia

\$750,000

Nestled on a spacious corner lot, this charming and move-in-ready home is ideal for investors and growing families alike. The property boasts a recently updated main level, an authorized 2 bedroom suite, separate driveways, and two fully fenced yards, offering endless possibilities for rental income or as a family home with a mortgage helper. Updates include new paint, doors, lighting, appliances, and more. Abundant natural light fills the main level with 3 well proportioned bedrooms, a bathroom, and a generously sized open kitchen and living area. The spacious deck is perfect for entertaining and enjoying the mountain views. The downstairs features an expansive 2 bedroom, 1 bathroom suite complete with its own partially fenced yard and deck. Both levels feature wood-burning fireplaces, separate laundry, and ample parking space. Conveniently located, this home provides easy access to Nanaimo's amenities, including shopping centres, parks, schools, and public transit. Come take a look! (id:6769)