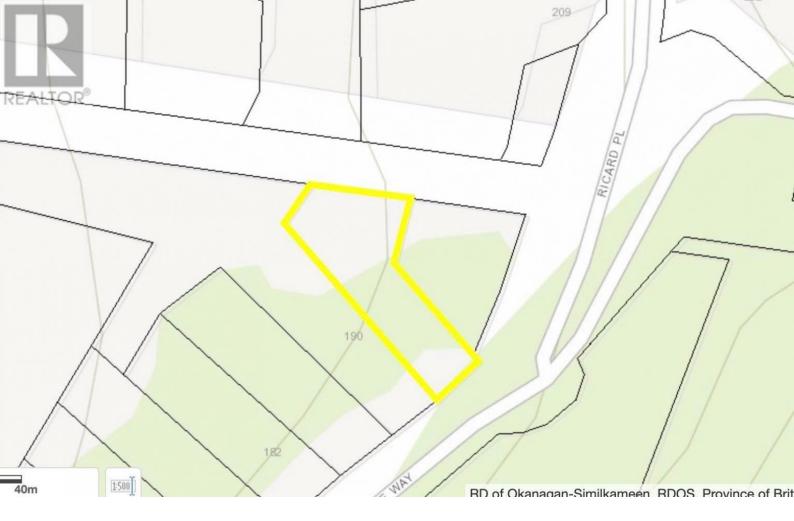

## 194 Racette Way Okanagan Falls British Columbia

\$349,900

The adjacent lot is also available (198 Racette Way) and could be purchased together. Here's a beautiful lot with an outstanding panoramic view of Skaha lake. At .56 Acres, you will have room to design your perfect home and there's even some level land which might serve as yard or building pocket. Pick your own builder and be on your own timeline! This is a great site for someone who wants to secure the lot on which one day they will build their Okanagan dreams! Close proximity to both Okanagan Falls and Penticton. This region is home to over 10 wineries and 30 vineyards, where the unique climate and terrain allow cool climate varietals to thrive.Famed for some of Canada's top wine production, these hidden gems are sought out by wine lovers everywhere. Enchanting winding country roads, rolling hills and jaw dropping landscapes make visiting Okanagan Falls a true delight. (id:6769)