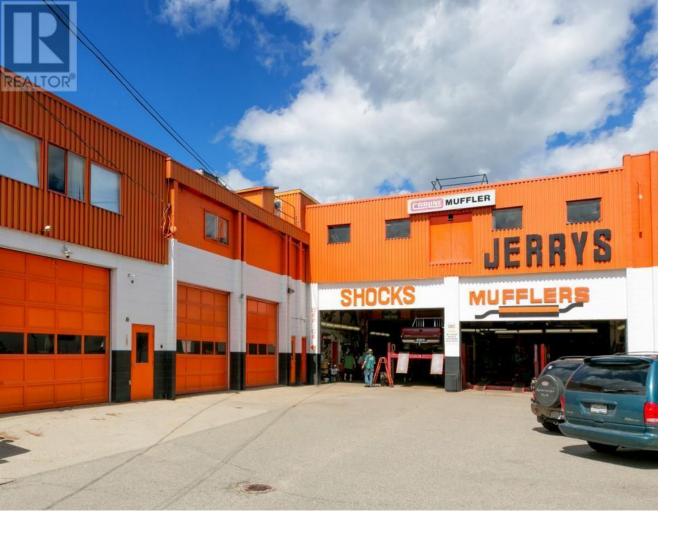

## 1948 Windsor Road Kelowna British Columbia

\$25

This is your opportunity to operate your business from this established automotive shop, now available for lease. Property includes 6,689sf +/- over two floors including four bay shop, showroom, offices and a second floor area. Centrally located just off of Spall Road. Ideal for automotive related use as the property has a longstanding customer base of over 50 years. (id:6769)