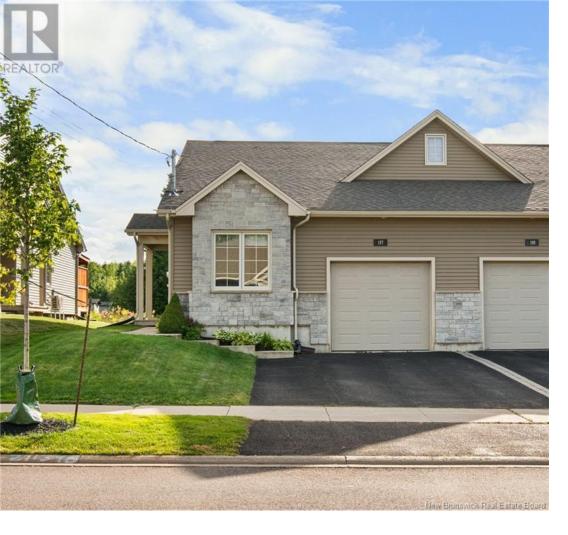

## Moncton New Brunswick

\$429.900

BEAUTIFUL FULLY FINISHED BUNGALOW SEMI-DETACHED WITH ATTACHED GARAGE. LOCATED IN PRIME LOCATION, IN POPULAR GROVE HAMLET. The main level offers a impressive custom open concept design featuring dark kitchen cabinets, dishwasher, center island with breakfast bar, open to bright and airy dining area and living room with vaulted ceiling and highlighted by a custom wall complete with an electric fireplace. Also offers a spacious front entry, primary bedroom with two double closets and lead to a ensuite 5PCS, a 2nd bedroom and 3 piece bath and laundry combined, a mini split heat pump. The lower level offers an 3rd bedroom, very large family room, full bathroom, office and storage place. Located in the growing and popular Grove Hamlet neighbourhood in Moncton's East end, easy access to walking trails, French and English schools, major highways and airport. This home is ready for its new owners! A MUST SEE! Call your REALTOR today to set up your viewing. (id:6769)