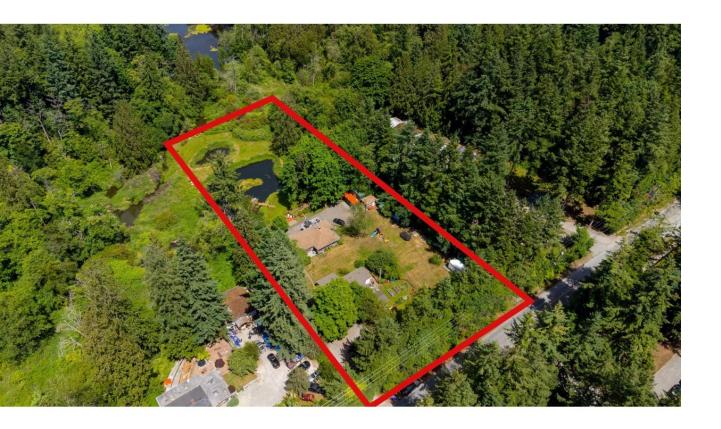

## 19793 24 Langley British Columbia

\$4,300,000

Investor Alert! Great opportunity to purchase 2.75 Acres currently Designated 4,000 sf lots in the Newly adopted Fernridge Community Plan of Brookswood. This property's location is just steps from the "Community Village." There is approximately 1.5 acres of land available for development with lovely greenspace. The 2,500 sf rancher w/ walkout basement provides 2 beds up, down has 3 beds and separate entrance. Plenty of space for extended family! The 1,170 sf mobile home is also a great mortgage helper. This property is currently Assessed as a Farm so very low yearly taxes. Great Holding Property! Call for more information or to book a viewing. (id:6769)