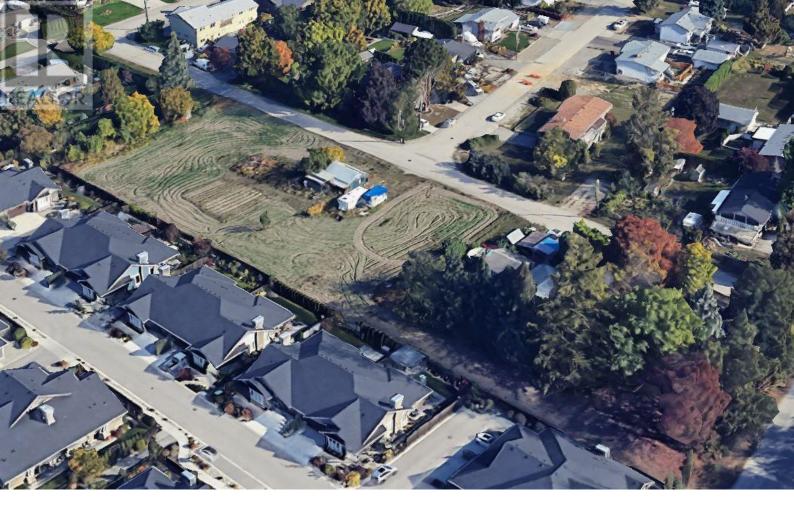

## 1980 KLO Road Kelowna British Columbia

Great investment opportunity! Potential to subdivide the property and create 8-9 MF1 lots. Also potential to rezone to MF2. Would have to confirm these details with the City of Kelowna. Fantastic 2 acre property in a central location close to Greenway, schools, shopping and much more! (id:6769)