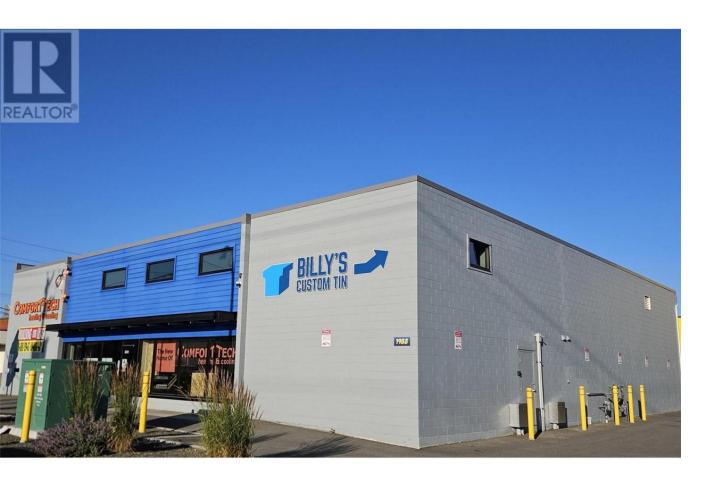

## 1988 Kirschner Road Kelowna British Columbia

\$20

Standalone service commercial building with 10 reserved parking stalls available for lease - 6,335 square feet of main floor shop and showroom space with 2,494 square feet of second floor office space. Two overhead doors (12'x12' and 10'x12'), 3 phase 200 amp power, LED lights throughout shop and ceiling height in shop is approx. 18'. Two washrooms on the main floor and A/C throughout the building. Second floor has 4 private offices, a boardroom, and kitchenette. Available August 1, 2024. Please do not disturb existing Tenant. (id:6769)