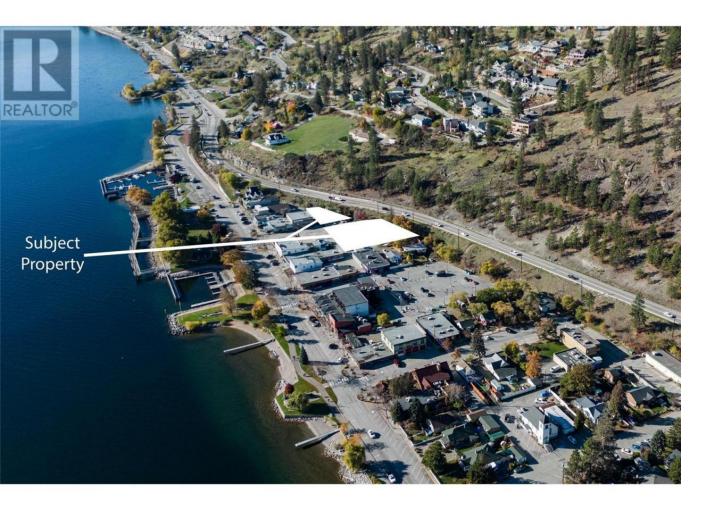

## 1st Street Peachland British Columbia

\$5,200,000

Development opportunity in downtown Peachland, 25+ years in the making! The site includes four (4) separate titles and is 20,735 square feet of land, with four (4) existing and separate buildings (Approx 7480 SF). Located directly across from Heritage Park and the Public Day Wharf, this site offers an incredible opportunity with various potential uses. The District of Peachland has identified this area for up to eight (8) stories of height with a Development Permit Application. The existing buildings are currently used for office use, and zoned C2 (opportunity for up to 4.0 FAR). The property is ripe for a residential mixed use development, with opportunity for hotel, office, and retail. Located within Peachland's downtown amenities; including restaurants, shops, pharmacy, yacht clubs, walking trails, etc. Easily accessible directly off Highway 97, 10 minutes to West Kelowna, 20 minutes to Kelowna, 40 minutes to YLW International Airport, 3 hours to Abbotsford, and 4 hours to Vancouver. Peachland is centrally located in the Okanagan, and is the first municipality when arriving from Vancouver on Highway 97C. Call Rachel today to book your private tour! (id:6769)