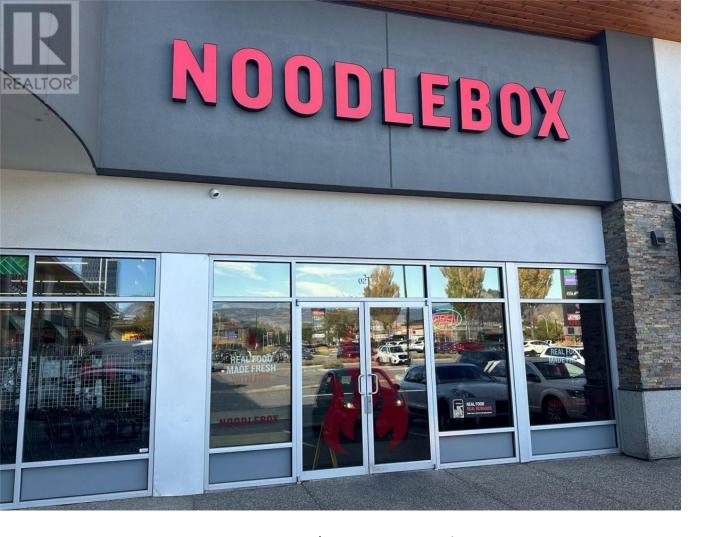

## 1455 Harvey Avenue 2 Kelowna British Columbia

\$629,000

Business for Sale: Established Noodlebox Franchise in Central Kelowna BC - Authentic Asian Street Food Experience! Become part of a successful and rapidly expanding franchise with over 60 locations across Canada! Noodlebox is more than just a restaurant; it's a proven concept with a strong brand presence and loyal customer base. Whether you're looking to join the fast-growing food industry or expand your business portfolio, this franchise offers a lucrative opportunity with support from an established brand that prioritizes quality, health, and customer satisfaction. Don't miss the chance to own a Noodlebox franchise in a Prime high exposure location right on Harvey Ave. For more information on this rare opportunity, please contact the listing agents. (id:6769)