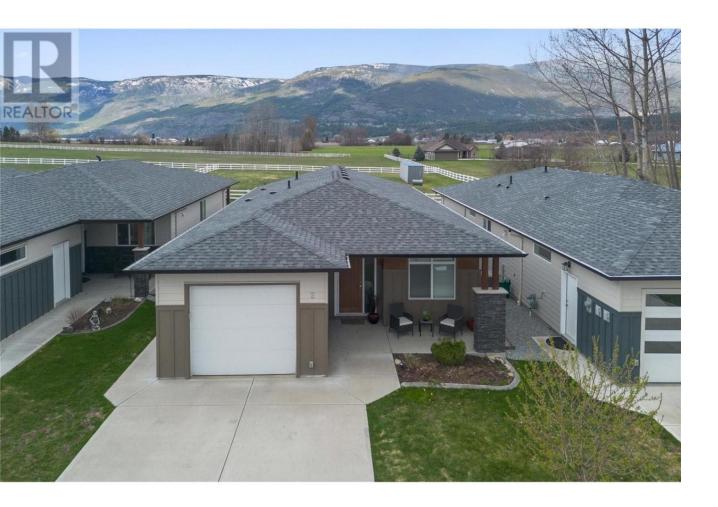

## 1611 10 Street 2 Salmon Arm British Columbia \$714,900

Contemporary 3 bed/2 bath rancher in desirable 55+ Hopkins Meadows! Open and inviting space leads you right through the front door to the back patio with its breathtaking views of Mount Ida, agricultural area and Fly Hills. Spacious kitchen features a large island, granite counters, stainless steel appliances, and large walk-in pantry. Relax in the living room next to the cozy fireplace while enjoying the peaceful view. Master bedroom also takes advantage of the spectacular views and features an ensuite and walk-in closet. Two spare bedrooms, 3-piece bathroom and a laundry room complete this accessible floor plan. Recent updates include flooring, light fixtures, ceiling fans, window coverings, and a new kitchen faucet. The private backyard offers a beautiful garden and your own oasis. Only a short walk to Piccadilly Mall and other amenities. (id:6769)