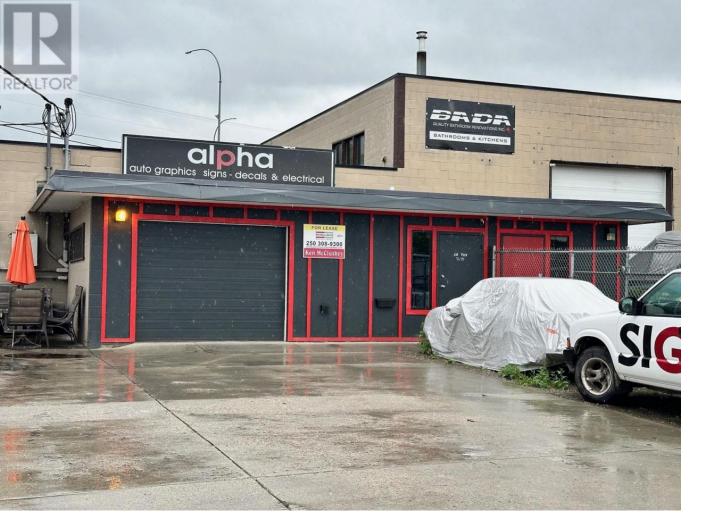

## 2200 18 Avenue 2 Vernon British Columbia

A Rare Opportunity - 1,790 square foot Shop/Warehouse & Office. Includes a small fenced compound at front of driveway. - Ideal for many light industrial and service commercial uses. Quick possession. 8-foot overhead door, 11ft. ceilings, washroom, plenty of power. Situated at end of cul-de-sac. Easy truck access. (id:6769)