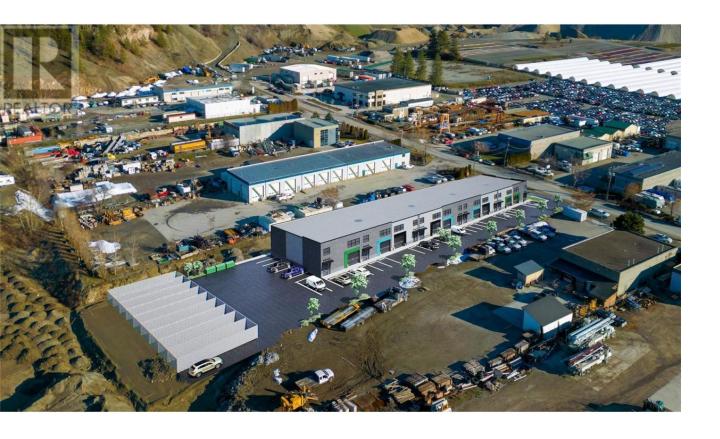

## 2386 Dominion Road 2 West Kelowna British Columbia

\$1,243,600

Welcome to Dominion Business Park, a limited offering of nine brand new industrial strata units that can be combined for up to 28,245 square feet. Functionally designed with the end user in mind, this exceptional product fulfills the rising demand for new, freehold, strata ownership opportunities. With the city of West Kelowna witnessing steady economic growth and an influx of businesses seeking to establish a foothold in the region, Dominion Business Park offers a rare and cost-effective alternative to leasing. Pricing is set at \$400/sq.ft. Each unit comes with a bonus, secured 500 sq.ft yard area. See brochure for full pricing breakdown and unit specs. (id:6769)