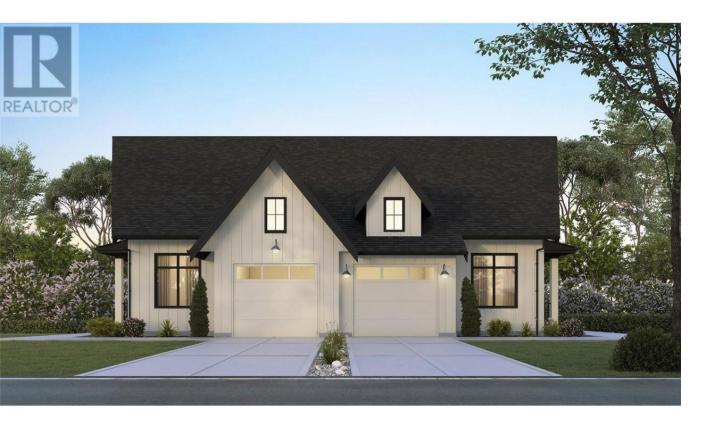

## 2451 Bradley Drive 2 Armstrong British Columbia

\$744,900

ROSEMONT. Proudly developed by Wesmont Homes. Belgium Farmhouse inspired DUPLEX homes in the Armstrong Valley. This MASTER ON THE MAIN Rancher with fully finished basement has 4 bdrms and 4 baths. (1 bed, 1 bath LEGAL SUITE included) An open concept main floor features gourmet kitchen incl. high end SS appliances, shaker cabinets and island w/quartz countertops, black hardware/faucet & more! Stunning great room features laminate plank flooring & cozy fireplace overlooking the spacious fenced & grass back yard. Primary bedroom includes walk in closet and spa-inspired ensuite with double vanity with undermount sinks & large shower. Separate laundry and mud rooms conveniently accessed from the single car garage or main living area. Walking distance to the golf course and restaurant. Close to all amenities and easy access to the highway. Completion May 2025! (id:6769)