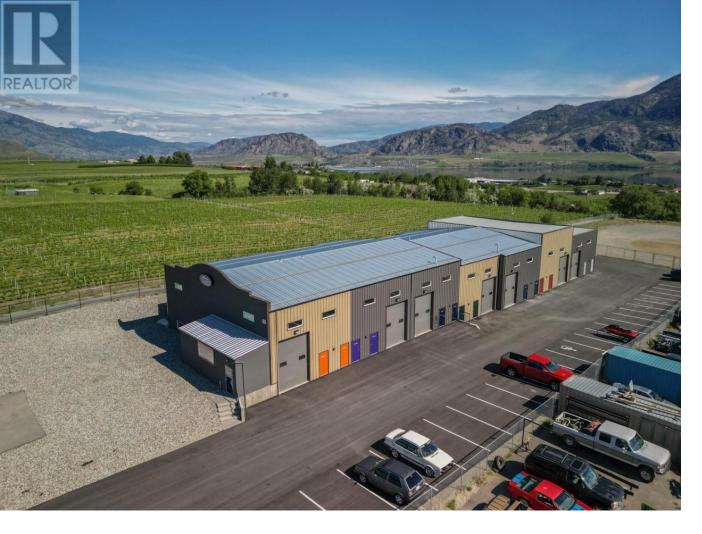

## 32 EMPIRE Street 2 Osoyoos British Columbia

\$799,000

Welcome to Airway Flats, a luxury oasis where sophistication and tranquility converge. Nestled amidst picturesque vineyards and adjacent to an air strip, these exquisite units offer an enviable location and a truly exclusive experience. Step inside your 825sqft, absolutely stunning, open-concept residential living space allowing for effortless flow and entertainment. Adorned with high-end finishes and breathtaking views, these spaces invite relaxation after a long day of work or play. The massive 1595 sq ft Garage / workspace offers 20' ceilings and a 10'W x 14'H grade level loading door. The CD10 zoning offers endless possibilities--whether you're a car enthusiast, running a successful business or an entrepreneur looking for multiple revenue streams you won't want to miss this unique opportunity; it's a fantastic investment that must be seen to be fully appreciated. Vendor financing options considered. (id:6769)