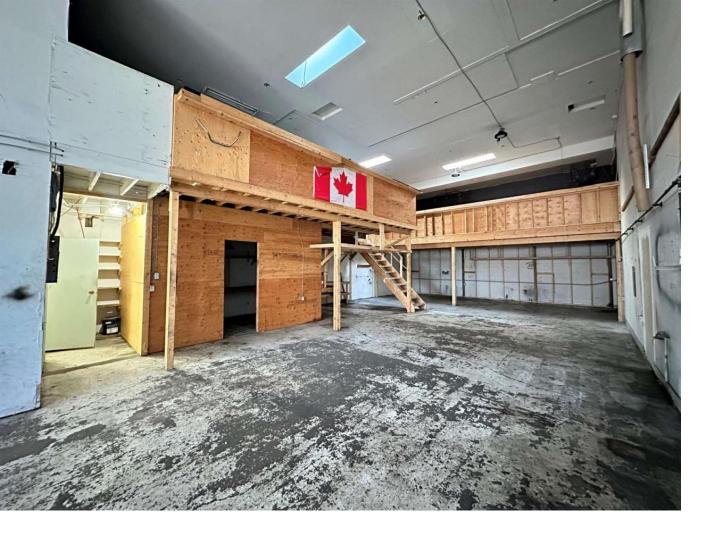

## 44290 YALE Road 2 Chilliwack British Columbia

\$15

1992 sq. ft. of service industrial space (M2 zoning) with a roll up bay door (approx 14'). Excellent location with easy highway access. Has front office/reception area, bathroom, with a partial 2nd mezzanine level. M2 zoning with permitted uses such as warehousing, light manufacturing, food processing, and more. Call today to book your viewing \* PREC - Personal Real Estate Corporation (id:6769)