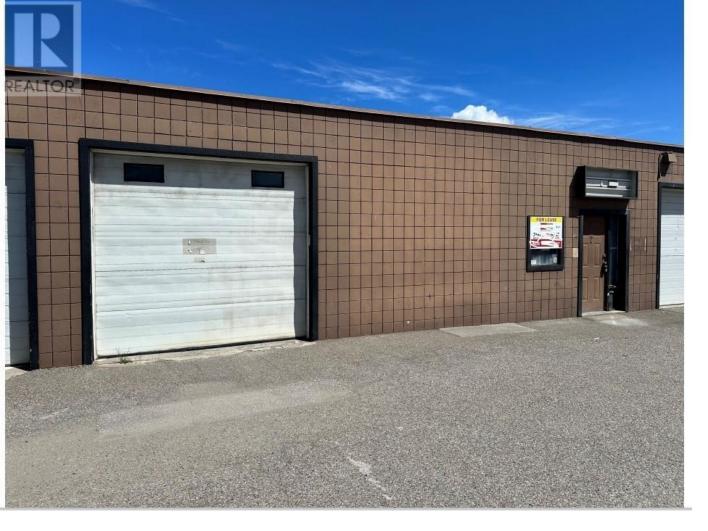

## 4601 23 Street 2 Vernon British Columbia

Hard to find - 3,186 square foot WAREHOUSE/SHOP in convenient north end location. Easy access with some reserved parking. Concrete building - open space w/10'overhead door. Ideal for warehouse, commercial, service commercial, or light industrial use. \$3,200/month Plus GST. Includes triple net!! Immediate possession. (id:6769)