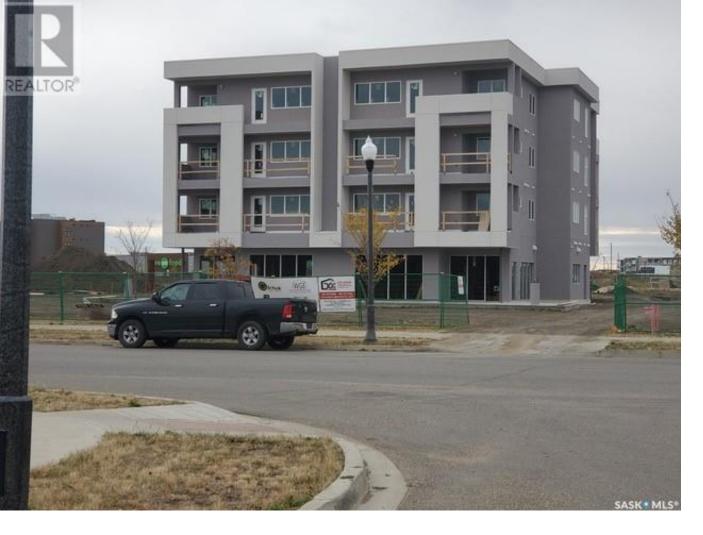

## Regina Saskatchewan

\$29

1719 Sq feet in a mixed use building. Pharmacy in adjacent space. Corner unit. (id:6769)