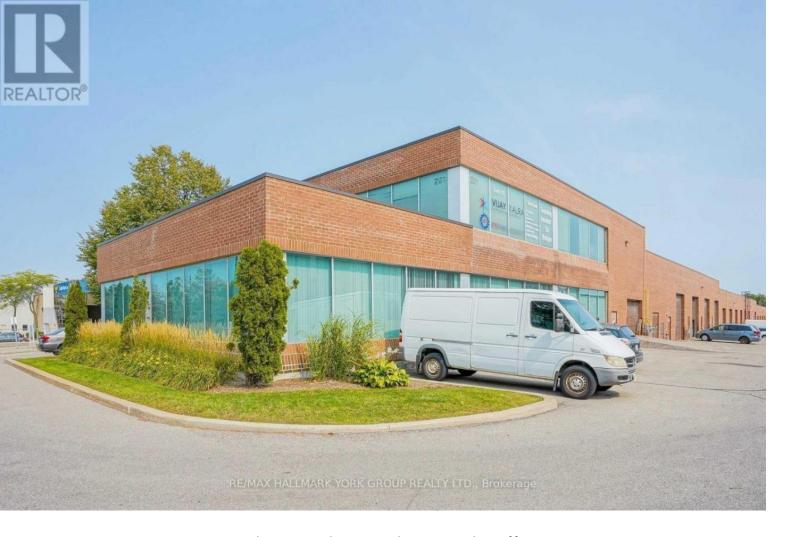

## 70 East Beaver Creek Road 2 Richmond Hill Beaver Creek Business Park Ontario

\$5,30C

Completely Renovated! Excellent Opportunity To Secure Office Space For Your Firm/Business. Totally Upgraded Unit In Fantastic East Beaver Creek Location. Nothing To Do But Move In And Produce!!! Wow Your Clients, With Grand Greeting Area (Lobby), 4 Private Offices, Conference/Meeting Room, Kitchen, Renovated Washrooms And Utility Room. Divisible Back Area Boasts Additional Meeting/Board Room + Large Private Office With Own Washroom. High End Finishes Th/Out \*\*\*\* EXTRAS \*\*\*\* Ideal For Those Downsizing Or Setting Up New Office Space, Turnkey For Real Estate/Mortgage/Insurance/Legal Firms, Tech Companies. Access From Front And Back Of The Unit (Can Be Divided Into 2 Units). Furniture Can Be Included For Your Use (id:6769)