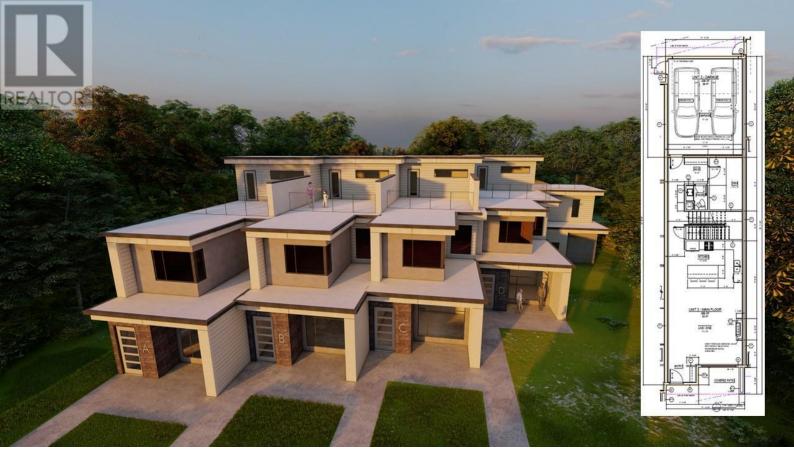

## 732 Coopland Crescent 2 Kelowna British Columbia

\$1,175,000

LOCATION - LOCATION, South Pandosy at it's finest!!! Welcome to 732 Coopland Crescent, where each 2,000+ sq. ft. home in this modern complex comes with an attached side-by-side double garage (roughed for EV Charger), front & rear roof-top decks (roughly 1,000 sq. ft. total, plumbed for hot-tub & outdoor kitchen). Quality contemporary finishings throughout this 3 bedroom + den, 3 bathroom, home with 10 ft. ceilings (on the main level), plus a laundry room & decent storage. For the ultimate SOPA lifestyle on a quiet crescent with lovely city/mountain/valley views, please consider making one of these units your new home. Estimated to be completed by the end of September 2024, GST will be applicable on top of the purchase price. (id:6769)

Other 8'0" x 8'6"

4pc Ensuite bath 13'7" x 6'10"

Primary Bedroom 17'0" x 12'6"

Laundry room 5'4" x 8'10"

5pc Bathroom 10'6" x 5'10"

Bedroom 10'6" x 10'6"

Bedroom 10'6" x 10'6"

Den 7'6" x 12'0"

Mud room 9'0" x 6'0"

2pc Bathroom 6'0" x 5'0"

Kitchen 17'0" x 8'6"

Living room 17'0" x 19'0"

Listing Presented By:

RE/MAX Kelowna http://www.timstanfield.com/

Originally Listed by:

Royal