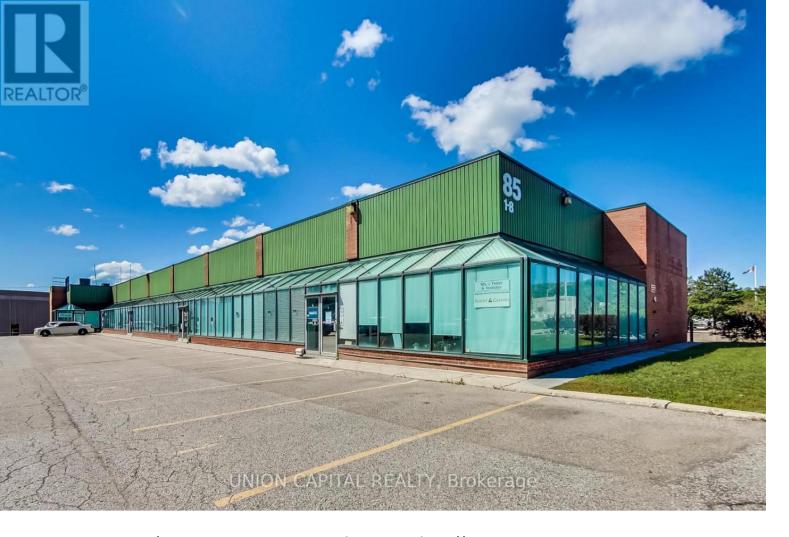

## 85 West Wilmot Street 2 Richmond Hill Beaver Creek Business Park Ontario

\$3,995

Don't miss this turn key retail/industrial mixed-use condo unit centrally located in the heart of Richmond Hill just minutes to the 404 & 407! Approximately 1,600 sq ft plus 800 sq ft of storage on 2nd level mezzanine. Includes 4 parking spaces exclusive to the unit located in front, air conditioning in entire office area, kitchen & 2 bathrooms. Many different permitted uses! \*\*\*\* EXTRAS \*\*\*\* Fridge, microwave, all light fixtures, all window coverings, laminate flooring, electric hot water tank, air conditioning unit, rear gas furnace & equipment. (id:6769)