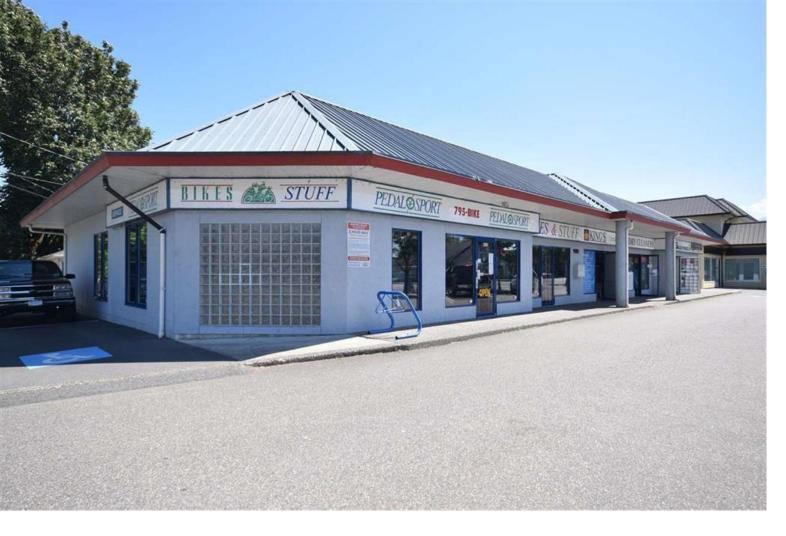

## 9020 YOUNG Road 2 Chilliwack British Columbia

\$20

Awesome retail space for lease with high visibility on a main road. This is the perfect location for any business with easy access and plenty of parking. Great opportunity to start or grow your business. \* PREC - Personal Real Estate Corporation (id:6769)