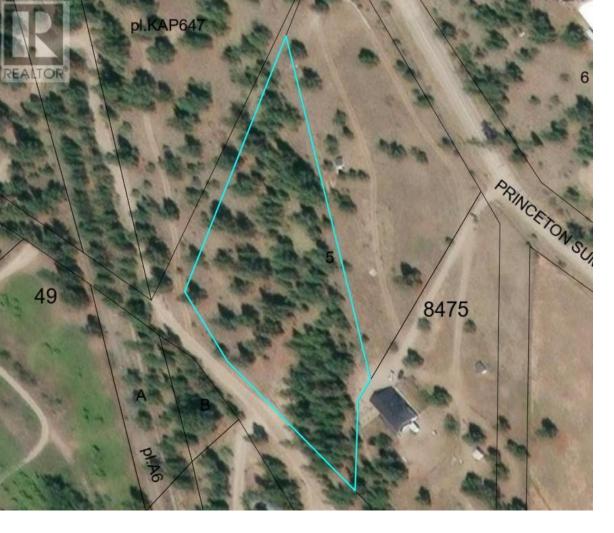

## 2 Deans Road Summerland British Columbia

\$425,000

Build your dream home on this private parcel 8 minutes from downtown Summerland. 2.50+ acre parcel situated on a no through road, near the school bus route, easy access to the Trans Canada/KVR trail for all your recreational needs. Property is fenced, secondary suites allowed. Call today to view and start your build today. (id:6769)