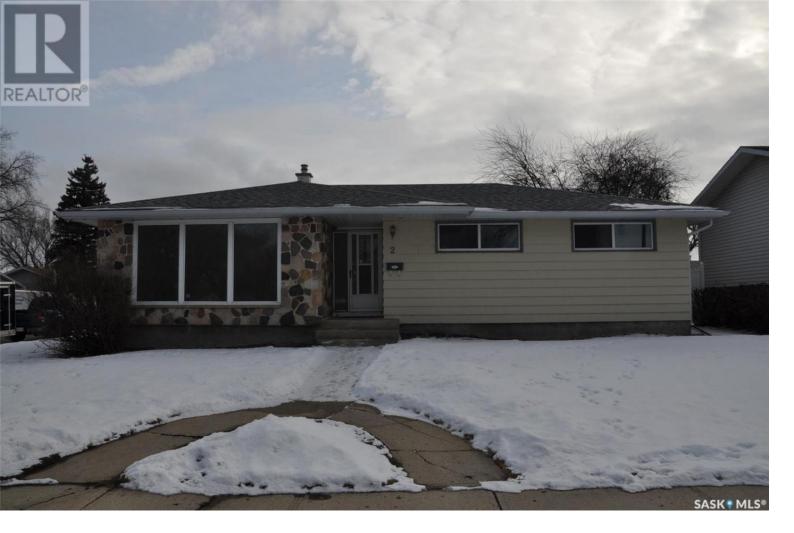

## Regina Saskatchewan

Spacious Corner Cul-De-Sac home in Mount Royal area 1530 sq. ft. 3 bedrooms up, with 2 large bedrooms downstairs in non-regulation suite with kitchen, livingroom, diningroom. Fresh paint, newer laminate flooring in hallway and livingroom, family room with a non functional fireplace needs updating, separate entrance for non reg suite, has upgraded 100amp electric panel, rear private deck with composite decking, natural gas bbq, shed, private back yard, close to schools, bus transportation, grocery shopping, restaurant etc. good location, well taken care of waiting for new ownership, shows very well! (id:6769)