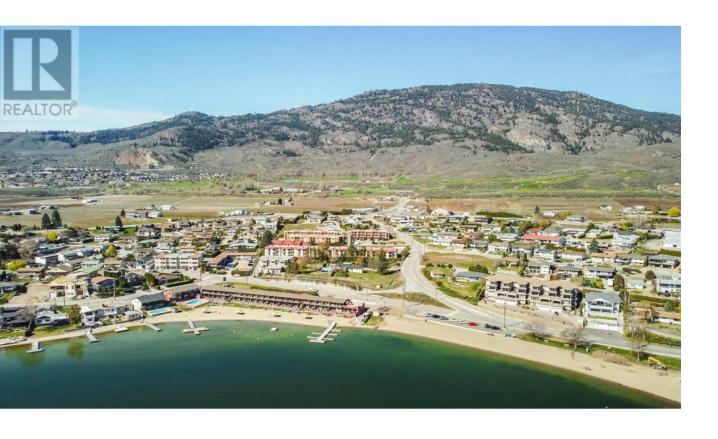

## 2 OSPREY Place Osoyoos British Columbia

\$425,000

LAKE VIEW DUPLEX LOT STEPS AWAY FROM THE LAKE AND BEACH! This incredibly rare lot is zoned R3 which can be developed into your DREAM SINGLE FAMILY HOME OR DUPLEX! The lot is centrally located surrounded by shopping, golfing, beaches, hikes and walks, and all kinds of recreation. This .25 acre lot is a great development project for a 2 unit duplex or single family home. Lot is not serviced and will require a \$17,500.00 deposit for services. Speak to Listing Salesperson re development possibilities. (id:6769)