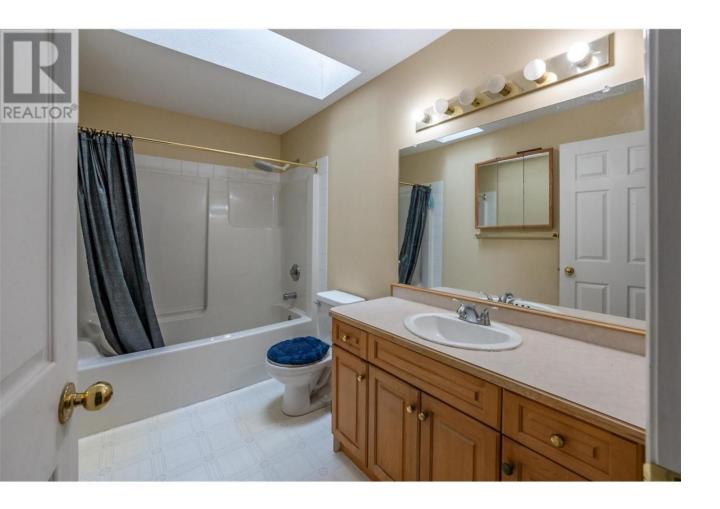

Full bathroom  $5'10" \times 10'2"$ Bedroom  $10'9" \times 8'8"$ Dining room  $11'10" \times 9'7"$ Partial ensuite bathroom  $5'7" \times 5'1"$  Primary Bedroom 11'9" x 13'8" Living room 13'8" x 12'10" Kitchen 11'11" x 12'10" Listing Presented By: