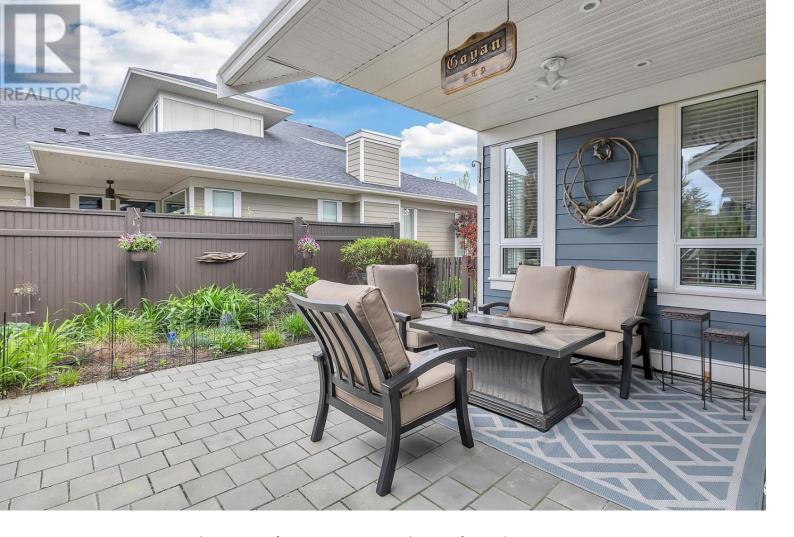

## 1960 KLO Road 20 Kelowna British Columbia

\$1,050,000

Here at 20-1960 KLO Road, Gablecraft in the Mission, you'll find yourself central to all Kelowna has to offer. This peaceful 2 storey townhome in desirable Lower Mission is perfectly located for the peace of nature while being close to a wide variety of shopping and dining. The kitchen features a large granite island perfect for entertaining and connects to the open-concept living room with vaulted ceilings and gas fireplace as well as the dining area, with access to the private patio, perfect for enjoying that Kelowna summer air. An additional patio is located at the front of the home so you can enjoy shade or shine any time of the day. On the main level, you'll also find a two-piece bathroom and laundry/mud room connecting to the double car garage with lots of storage options. The primary bedroom with a walk-in closet and 4-piece bathroom with custom cabinetry and standing shower is also on the main level of this home. Upstairs is the perfect haven for kids/teens or guests - there is an additional family room, connecting the two bedrooms, office, and 4-piece bath. If you're looking for functionality, convenience, and quality build in a wonderful community, this is the townhome for you. (id:6769)