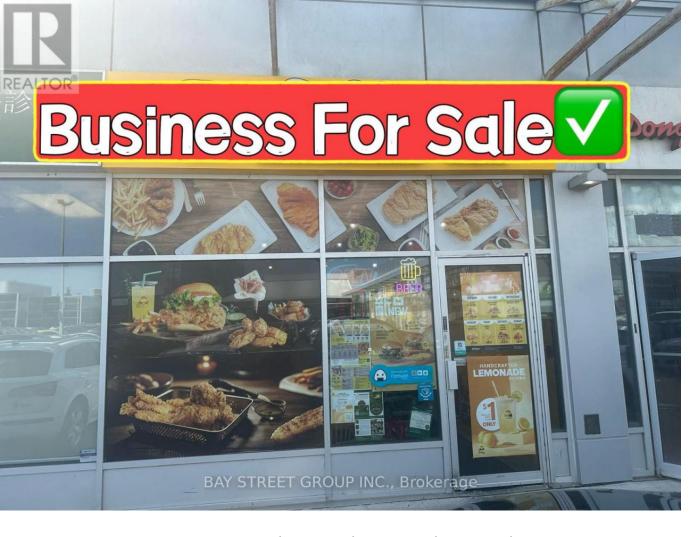

## 280 West Beaver Creek Road 20 Richmond Hill Beaver Creek Business Park Ontario

\$339,000

Great Opportunity Of Turn Key To Run Your Own Business! Fully Equited Restaurant Located In The Heart Of Richmond Hill, Surrounded By Offices And Residential. Well Known Jubilee Square, Plenty Of Parking, Min To Dvp And Public Transit. Low Rent. LLBO For 30 Seats. Can Take Over The Current Business Or Change Other Cuisine. \*\*\*\* EXTRAS \*\*\*\* Rent \$5405/ Monthly (Include Tmi , Hst & Water), Lease Term Till May 30, 2029 With Anouther 5 Yrs Renewal. (id:6769)