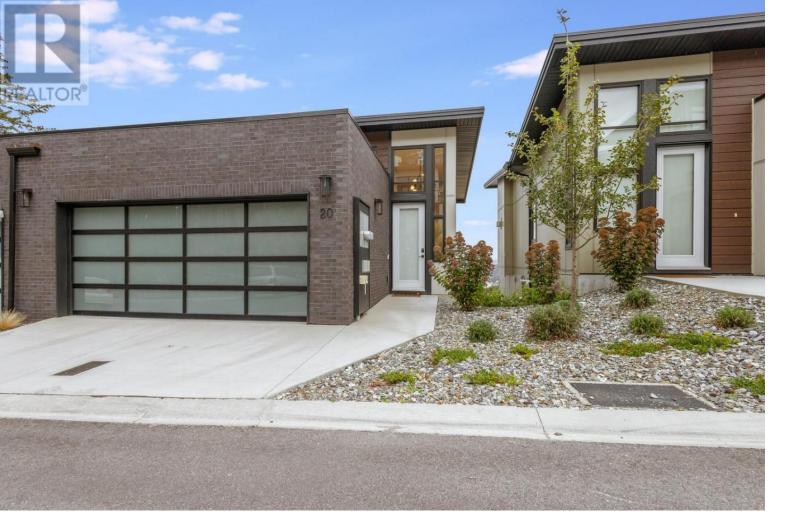

## 3220 Hilltown Drive 20 Kelowna British Columbia

\$899,990

Welcome to 20-3220 Hilltown Dr, a stunning 2-bed, 3-bath retreat with a million-dollar view, perfect for a vacation home, professional couple, or empty nesters. With 1,585 sq. ft., this home boasts a wide open floor plan, high ceilings, and a floor-to-ceiling gas fireplace in the spacious entertaining area that opens to a large deck overlooking Okanagan Lake. The chef's kitchen features quartz countertops, a waterfall island, and stainless steel appliances. Downstairs, the primary suite offers its own deck, a luxurious 5-piece en-suite with quartz counters, heated floors, and the second bedroom includes a large walk-in closet. Enjoy blonde vinyl plank flooring throughout, a built-in vacuum system, and low strata fees. Situated in McKinley Beach, with world-class amenities like beachfront access, a gym, tennis/pickleball courts, trails, and community gardens, this home is a rare find! (id:6769)