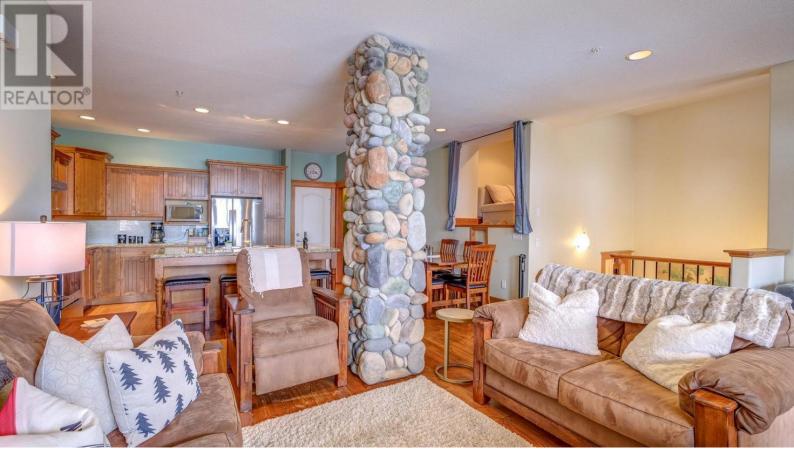

## 7640 Porcupine Road 20 Big White British Columbia

Welcome to #20 7640 Porcupine Road- a timeless townhouse in the Tree Tops complex at Big White. Perched just above the Village (10 minute walk downhill), this unit is a true ski-in-ski-out with immediate access to the "Mogul Track" connecting you to 3 chairlifts: Snow Ghost, Ridge, & Plaza. Parking & unloading is made simple in the private & secure single car garage (21""x12"") with additional storage space. Unlike many townhouses at BW, this unit's living space is expansive & suitable for year-round enjoyment. The main floor checks all the boxes: large kitchen with island, two living spaces, a South facing patio with hot tub to enjoy sunrise & sunsets, primary suite, & additional "nook" for an extra bed/irresistible play area for kids. Downstairs features 2 additional bedrooms & a generous sized lobby for gearing up and down. From the stone fireplace, built in cabinets, & wood finishings throughout, you're greeted with a cozy mountain feel. Better yet, this curated townhouse comes fully furnished. (id:6769)