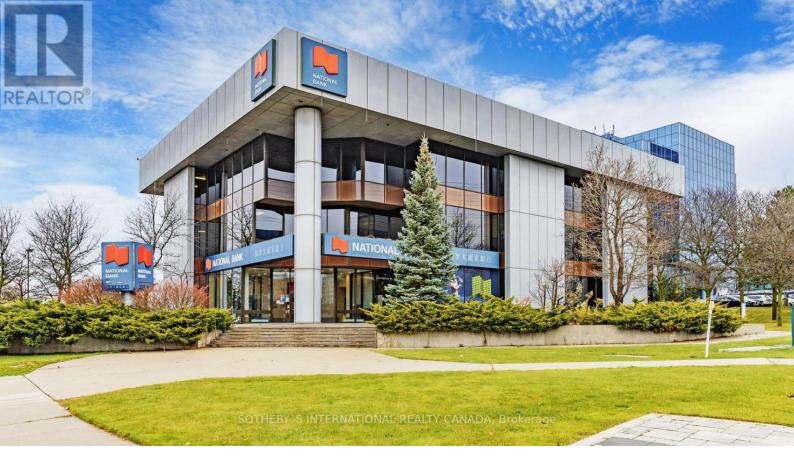

## 500 Highway 7 200 Richmond Hill Beaver Creek Business Park Ontario

Your thriving business awaits the ideal office space at the national bank plaza in the heart of Richmond Hill. Spacious 10,785 sq. ft. Professional office space available in a prestigious location, perfect for businesses seeking a modern and functional environment. The office building is 3 stories above ground with a site area of 2.1 acres and about 80 surface parking stalls. Well managed building and highly visible podium signage on highway 7 east. \*\*\*\* EXTRAS \*\*\*\* Office space is divisible, speak to listing agent for tours and details. Property superintendent on site. The site offers access to all means of transportation. The area includes commercial banks, professional offices, hotels & restaurants. (id:6769) Listing Presented By: