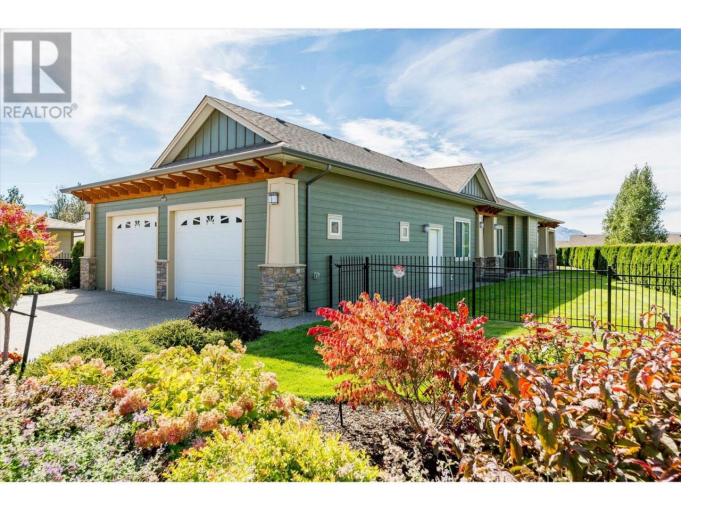

## 2009 Caroline Way Westbank British Columbia

\$824,800

One of a Kind Custom Sage Creek home with private direct entry driveway. One of the largest lots perched at the top of the community with Lake, Mountain and Valley views. Take in the four seasons in the privately fenced landscaped yard and enjoy extensive covered patio area with auto roller privacy screens to adapt to any weather. The oversized double garage was designed for the shop enthusiast complete with 220 V power. A well designed floor plan with high ceilings and an open great room finished off with a gas fireplace and access to the outdoor living space. 3 Generously sized bedrooms are down the expansive hallway and foyer. The ""Primary" Bedroom has a walk-in closet and lavish 4 piece ensuite. A kitchen perfect for the ""gourmetchef" with 2 wall ovens and gas range, and quartz peninsula counter top. Extras include the Built in vacuum, security system, central air and under ground sprinklers. (id:6769)