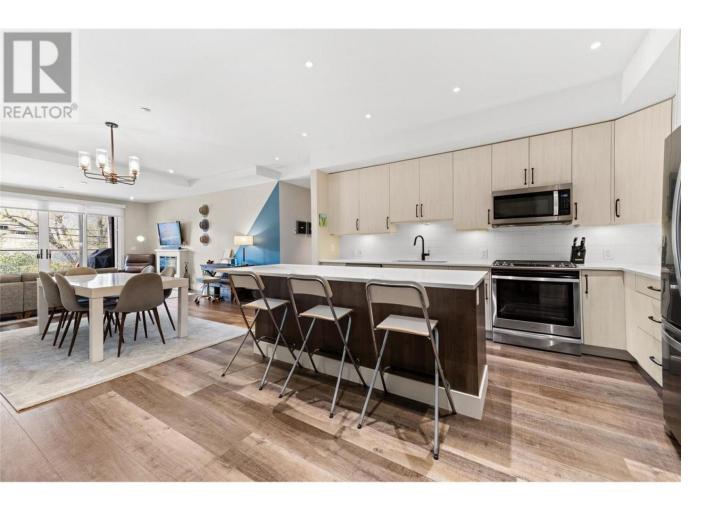

## 110 Ellis Street 201 Penticton British Columbia

\$849,000

Welcome to this stunning 2 bedroom + den, 3 bath and over 1600 sqft condo in the lovely Ellis One. Only steps to Okanagan Lake and everything downtown Penticton has to offer! Walk in and be taken away by the bright, open concept living space with quality features including quartz countertops, stainless-steel appliances, and electric fireplace. The large glass sliders in the living space open onto your private outdoor living space. There are 2 generously sized bedrooms, with the primary having a large walk-in closet and large 4-pce ensuite. The den makes a perfect spot for a home office or gym. The unit comes with an underground storage locker and 1 dedicated parking stall. All measurements approximate. (id:6769)