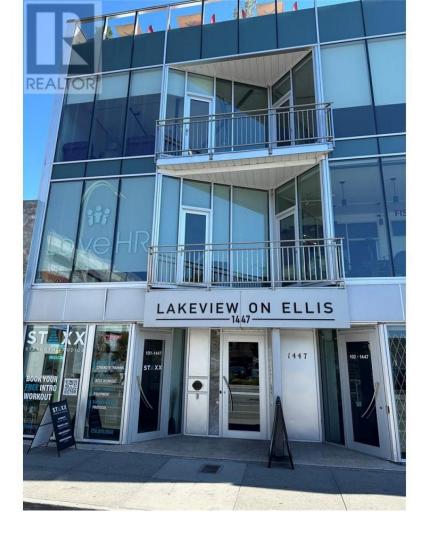

## 1447 Ellis Street 201 Kelowna British Columbia

\$2C

Modern Office Space for Lease in the Heart of the Cultural District - Discover an exceptional opportunity to elevate your business in this prime 1162 sq ft office space located in the vibrant Cultural District. A welcoming reception area sets the tone for your business. This unit is located on the second floor facing Ellis St with a small balcony and elevator access. Enjoy a bright workspace with stunning mountain views to inspire creativity. Just steps away from an array of amenities, including restaurants, shopping, beaches and public transit, this location is perfect for fostering collaboration and creativity. This is an ideal space for startups, creative agencies, or established businesses looking to thrive in a dynamic environment. Office comes complete with 7 offices, boardroom, kitchenette, desks, tables and chairs creating an inspiring work environment. Don't miss your chance to make this vibrant office your new home. (id:6769)