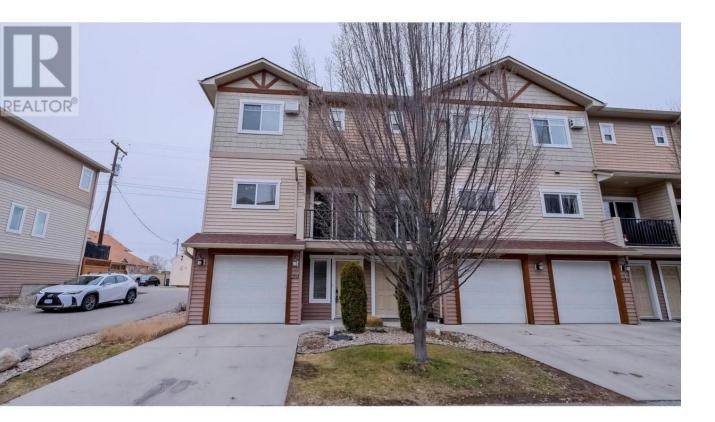

## 150 Mallach Road 201 Kelowna British Columbia

\$589,000

MOVE-IN READY, END-UNIT TOWNHOME UNDER \$650K! This fully updated, 3-bedroom, 2.5-bathroom home is a showstopper that promises both style and comfort. Step inside and be greeted by durable vinyl plank flooring that seamlessly flows throughout the entire space. The heart of this home, the kitchen, has been transformed featuring gorgeous quartz countertops, a NEW custom 3-person island, a new backsplash, and a shiny new appliance package installed in 2022. The main living area is a true highlight, featuring not one but two decks that serve as an extension of your living space. And for those hot summer days, stay cool and comfortable with the two newer A/C wall units strategically placed. Venture to the upper level, where the primary bedroom awaits with a beautifully remodelled 4pc ensuite and main bathroom, laundry, and an additional secondary bedroom. The entry/first level is a perfect blend of functionality and convenience, offering a spacious covered garage, an additional bedroom, a utility room, and ample storage. Plus, it's a rare find to have a full driveway in front of your garage, providing an extra parking spot - a valuable feature! Location matters and this townhouse hits the mark with a highly rated Walkscore of 81! You'll love being adjacent to Rutland Elementary South School, 300m stroll to Starbucks, 500m to Save-On-Foods, 600m to parks, and 1km to the high school. Convenience and comfort are at your doorstep, making this the ultimate family-friendly location. (id:6769)