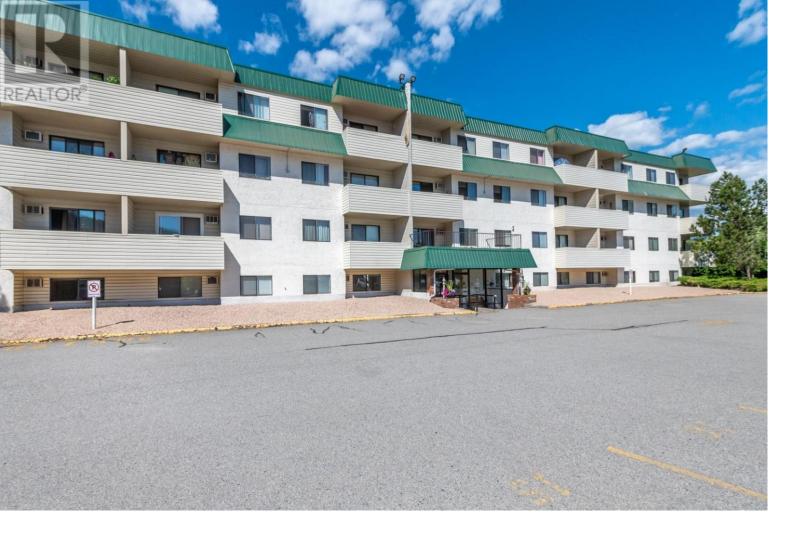

## 150 SKAHA Place 201 Penticton British Columbia

\$259,000

150 Skaha Place - recently updated 1 bedroom, 1 bath east facing condo on the 2nd floor with mountain views. Updates include - kitchen counters, lighting, vinyl plank flooring, heated ceramic tile bathroom floor, bathroom vanity and shelves, doors (including barn door for storage), baseboard heaters, painted walls and ceilings. In 2023 energy efficient patio door and window was installed. Perfect starter or retirement condo. Common laundry, elevator, new carpets in common areas. Close to Skaha Beach and transit. Now vacant and quick possession possible. (id:6769)