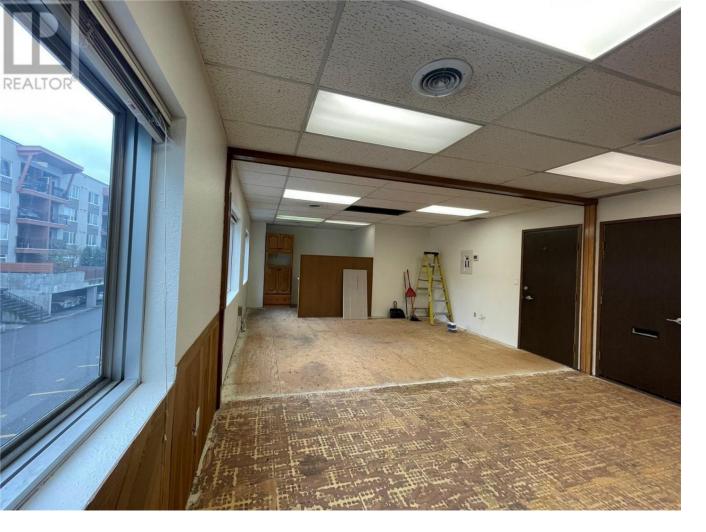

## 1579 Sutherland Avenue 201 Kelowna British Columbia

\$2,000

Bring your creativity to this blank slate! Second-floor office space available for lease, offering 761 SF or more, located near the Landmark District with easy access on Sutherland and plenty of customer parking. This corner unit includes two small offices, a large open workspace, abundant windows, and a kitchenette. Ideal for tenants looking to personalize their workspace, the landlord is open to negotiation on inducements to qualified Tenants that are looking to update the space as required. Suitable for businesses seeking a straightforward, practical office space in a convenient location. May be able to be demised into smaller spaces. Last Unit available in the building. Net Lease being offered. (id:6769)