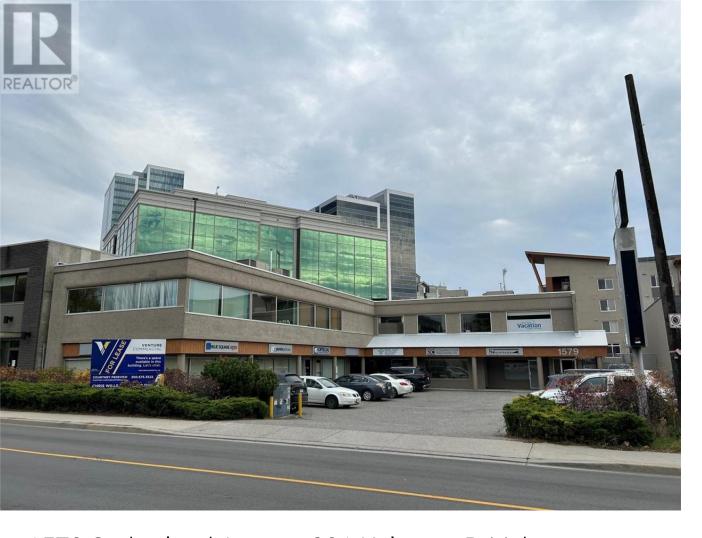

## 1579 Sutherland Avenue 201 Kelowna British Columbia

\$1,000

Bring your creativity to this blank slate! Unit 201 1579 Sutherland Avenue offers 407 sf of second-floor office space, located near the Landmark District with easy access on Sutherland Avenue and plenty of customer parking. Ideal for tenants looking to personalize their workspace, the landlord is open to negotiation on inducements to qualified Tenants that are looking to update the space as required. Building features walk up access and common bathrooms for visitors and employees. Suitable for businesses seeking a straightforward, practical office space in a convenient location. Lease is triple net. Gross monthly list price includes the estimated additional rent. (id:6769)