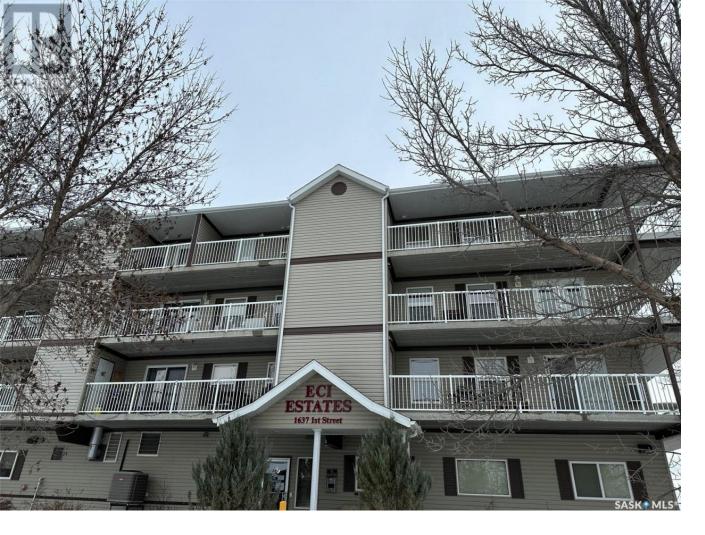

## Estevan Saskatchewan

\$114,900

Motivated to Sell and Quick Possession Available!! Just reduced condo unit in ECI Estate with views of the valley!! This unit is 811 sq.ft. located on the 2nd floor and faces directly west. Hard surface flooring throughout It has a nice sized kitchen/dining area with maple cabinets and white appliances. Spacious living room with access to your patio area with extra storage. Down the hall you will find two bedrooms, a full bathroom and laundry room. Added bonus underground parking. ECI Estate Condominiums feature a exercise room, coffee room, elevator and underground parking. Give me a call today to view!! (id:6769)