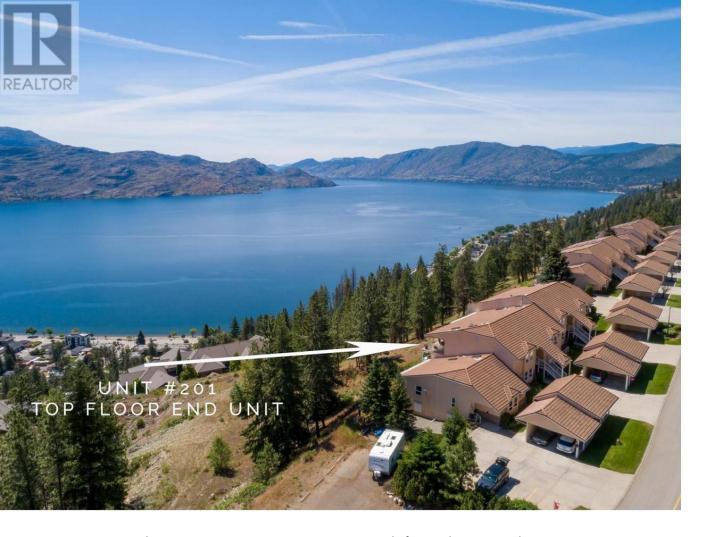

## 4450 Ponderosa Drive 201 Peachland British Columbia

\$5/9,900

Lake views that go on forever from this CORNER unit at Chateaux on the Green! Spectacular views and tranquility. Covered parking, loads of visitor parking, gas fireplace, laundry room all on one level, bright and open design, many updates including kitchen with granite counter tops, bathrooms, dura deck and new glass railing as well as custom closet by California closets in the primary bedroom. Spacious covered patio to take in the breathtaking views. The home is heated with natural gas hot water radiant heat throughout. It offers one covered parking stall and storage room, perfect for your golf clubs since the newly approved and coming soon 9 hole golf course is just across the street. Don't miss out on your piece of the Okanagan. Rentals are allowed restricted to 30 day minimum, one dog or one indoor cat allowed, no age restriction. (id:6769)