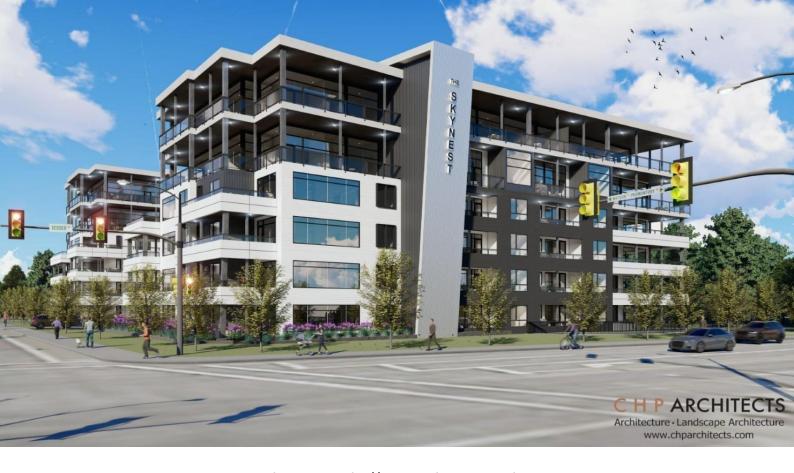

## 45745 WATSON Road 201 Chilliwack British Columbia

\$509,900

Phase 2 Skynest, a new era of adult luxury living, age 45+, built with the retiree lifestyle in mind offering a luxurious contemporary design and modern amenities for an upscale living experience. Accentuating a natural palette and boasting an abundance of natural light with an open floor plan, your senses will be stimulated upon entering through the door. A spacious and modern oasis, this inside unit comes fully upgraded with wide plank vinyl flooring, Silestone quartz counter tops, quality cabinetry, and upgraded appliance package.

Clubhouse with roof top patio, outdoor kitchen, fire tables and guest suites. www.skynest.ca for all prices and plans \* PREC - Personal Real Estate Corporation (id:6769)

Listing Presented By:

Originally Listed by: Pathway Executives Realty Inc.