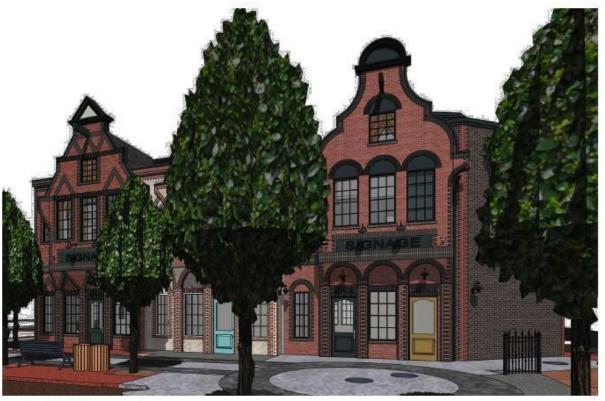

## 9235 SASQUATCH Alley 201 Chilliwack British Columbia

\$32

Be part of District 1881 in Downtown Chilliwack. This office is being built in one of the last buildings in 1881. This space will be ready for your improvements around March 2024 (approx). Elevator access makes it easily accessible to all. Signage opportunities that face busy Yale and Young roads. Put your office right in the middle of it all, brewery's, restaurants and shops at District 1881 Don't hesitate and secure one for the last office opportunities. (id:6769)