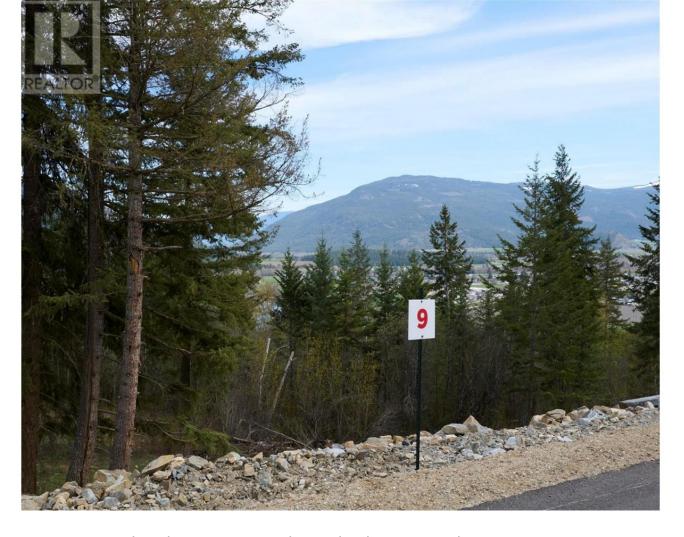

## 201 Crooked Pine Road Enderby British Columbia

\$339,000

Take advantage of this fabulous opportunity to build your dream home. Gently sloping, treed, 2.5 acre lot with Enderby Cliff Views, artesian well, driveway installed, septic approved. Abundant top soil for gardening. Access off Artesian Way. Private driveway. Fiber Optics coming soon. Area of new homes. Hwy 97A to Enderby, LEFT onto Knight Ave, RIGHT onto Salmon Arm Drive, follow all the way & go LEFT onto Gunter Ellison Road, follow & then slight RIGHT onto Twin Lakes Road then RIGHT onto Oxbow Place, follow that road into the development site. (id:6769)