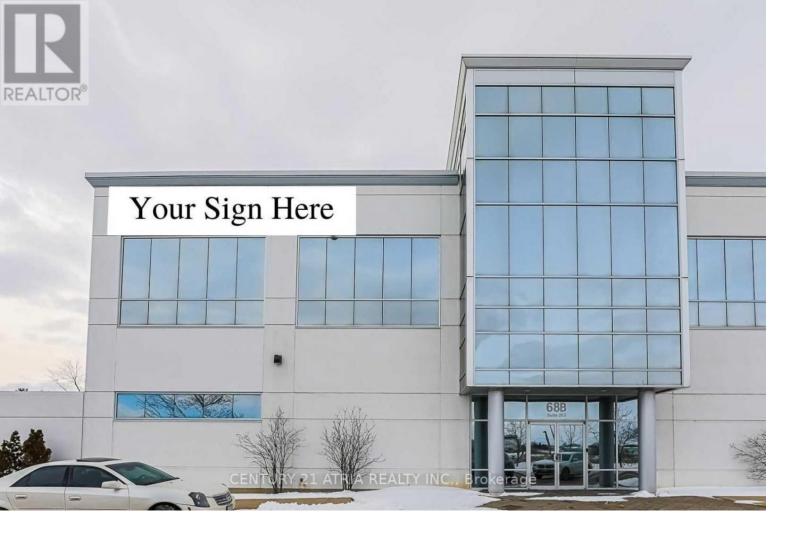

## 68B Leek Crescent 201&202 Richmond Hill Beaver Creek Business Park Ontario

\$18

Magnificent 11,409 Sqft - Fully Furnished Office With Beautiful Furniture Available With Highway 404 Exposure For Signage! 16 Foot Airy High Open Ceilings. Perched On Approx 20 Acres Nature Sanctuary With Fountains And Ponds For Nature Breaks, And 1.2 Km Paved Jogging Track And Approx 8 Acres Nature Walking Trail With River In The Heart Of Richmond Hill! Exclusive Black Granite Individual Lobby And Two Elevators! \*\*\*\* EXTRAS \*\*\*\* \*\*\*\* \$17.50 Per Square Foot Semi Gross\*\*\* Excellent Opportunity For Education Centres, Corporate Offices, and Real Estate Brokerages. (id:6769)