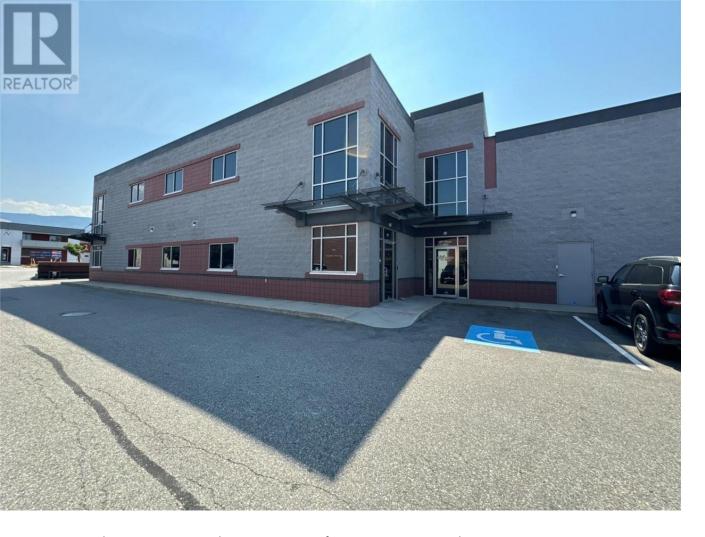

## 184 Adams Road 201A Kelowna British Columbia

\$14

Versatile commercial space combines 5,267 SF of 2nd floor office space with 2,039 SF of warehouse and a bonus 759 SF of mezzanine/storage space. Located in the highly desirable Reid's Corner area of Kelowna this space has it all. The 2nd floor consists of 10 private offices, large open work area, kitchenette/lunchroom, private washrooms, and ample storage. The main floor warehouse is equipped with 18' ceilings, a single grade-level loading bay with a 10' x 12' overhead door, 200-amp single phase power and contains a storage room, utility room, washroom and a walk-up mezzanine/storage area. Strategically located in a well-established industrial area with I2 zoning and convenient access to Highway 97. The sublease runs through to the end of 2027, with the potential for a longer term. Excellent onsite parking with 8 stalls available. (id:6769)